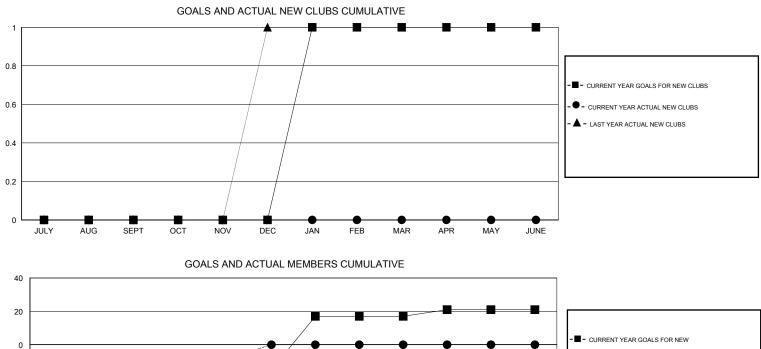

## District 22 C

Results as of: 11/30/2015

| GMT: ED LEC                    | CIUS             |           | LOCATIO          | ON MARYLAN       | D                     |                    |                                     |                    | GMT CA 1         |
|--------------------------------|------------------|-----------|------------------|------------------|-----------------------|--------------------|-------------------------------------|--------------------|------------------|
| Clubs<br>RESULTS FOR 2015-2016 |                  |           |                  |                  | Members               |                    |                                     |                    |                  |
|                                |                  |           |                  |                  | RESULTS FOR 2015-2016 |                    |                                     |                    |                  |
| QUARTER                        | NEW CLUB<br>GOAL | NEW CLUBS | DROPPED<br>CLUBS | NET<br>GAIN/LOSS | QUARTER               | NEW MEMBER<br>GOAL | CHARTER AND<br>NEW MEMBERS<br>ADDED | DROPPED<br>MEMBERS | NET<br>GAIN/LOSS |
| JULY/AUG/SEPT                  | 0                | 0         | 0                | 0                | JULY/AUG/SEPT         | -26                | 39                                  | 52                 | -13              |
| OCT/NOV/DEC                    | 0                | 0         | 0                | 0                | OCT/NOV/DEC           | 11                 | 14                                  | 9                  | 5                |
| JAN/FEB/MAR                    | 1                | 0         | 0                | 0                | JAN/FEB/MAR           | 32                 | 0                                   | 0                  | 0                |
| APR/MAY/JUNE                   | 0                | 0         | 0                | 0                | APR/MAY/JUNE          | 4                  | 0                                   | 0                  | 0                |